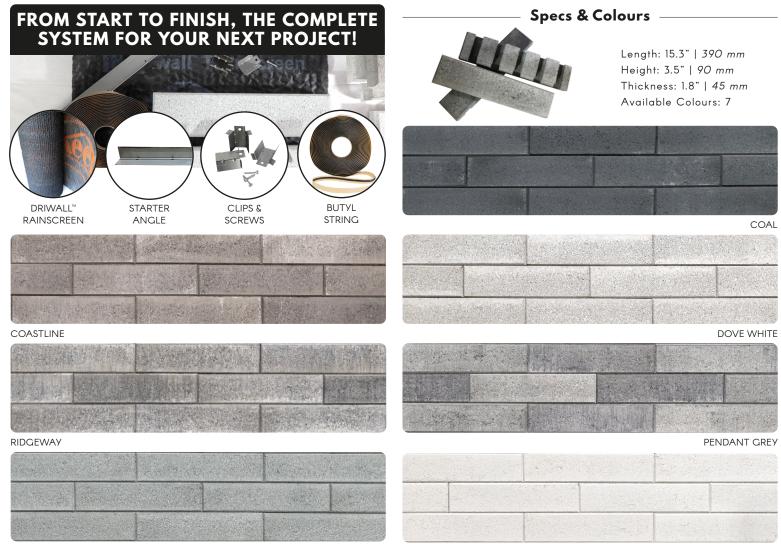

## Maxum Dry-Stack is a Canadian made,

large-format *cement bevelled brick* that installs like siding – no mortar required!

Maxum Dry-Stack features a simple, one-step installation method that makes it DIY-friendly and allows for rapid installation<sup>\*</sup>.

SET IN BRICK » COAL | Maxum Dry-Stack

PHANTOM GREY

FINLAND | SPECIAL ORDER!

**Looking for a mortared look?** Maxum can be installed with a traditional mortared format. We recommend you reach out to your local technical representative for details.